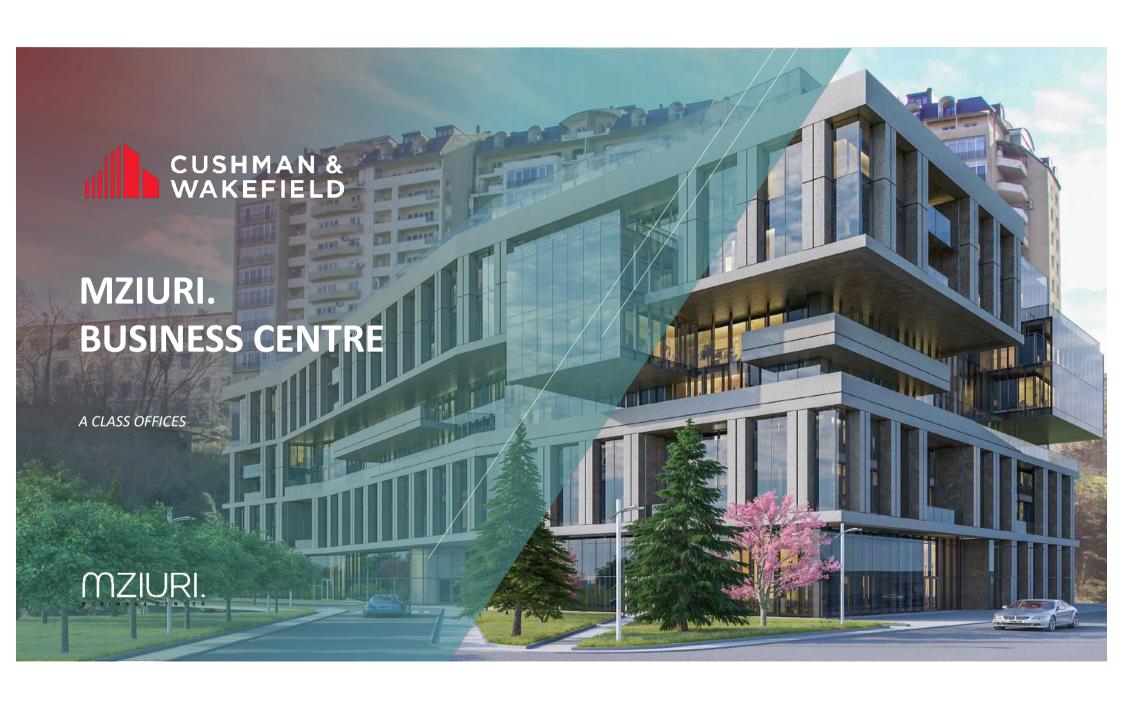

An excellent business solution to corporate occupiers meeting the highest requirements for modern workplace.

With is outstanding and strongly recognizable design, the building marks a notable solution to the contemporary office architecture in the neighbouring area.

The goal is to provide efficient working environment that will improve the quality of life and work of its business community

## **Property Description**

- Total Office Space approx. 10,000 m<sup>2</sup>
- Average Floor Plate 2,000 m<sup>2</sup>
- Commercial Space 1,578 m<sup>2</sup>
- Number of Floors 7
- Number of Elevators 3
- 300 Parking Space
- Total investment \$ 15,000,000

- Landmark architecture
- Easily accessible from all central areas
- Modern infrastructure, telecommunications and security systems
- Bright offices with large stained-glass retractable windows
- Panoramic views on the central park of the district-Mziuri Park