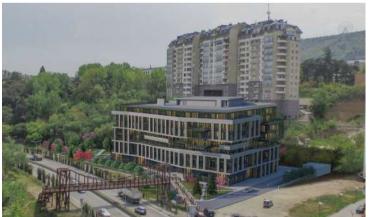

## **Property Description**

- Total Office Space approx. 10,000 m<sup>2</sup>
- Average Floor Plate 2,000 m<sup>2</sup>
- Commercial Space 1,578 m<sup>2</sup>
- Number of Floors 7
- Number of Elevators 3
- 300 Parking Space
- Total investment \$ 15,000,000

## **Transport Accessibility**

- BUS
- WALKING
- CAR