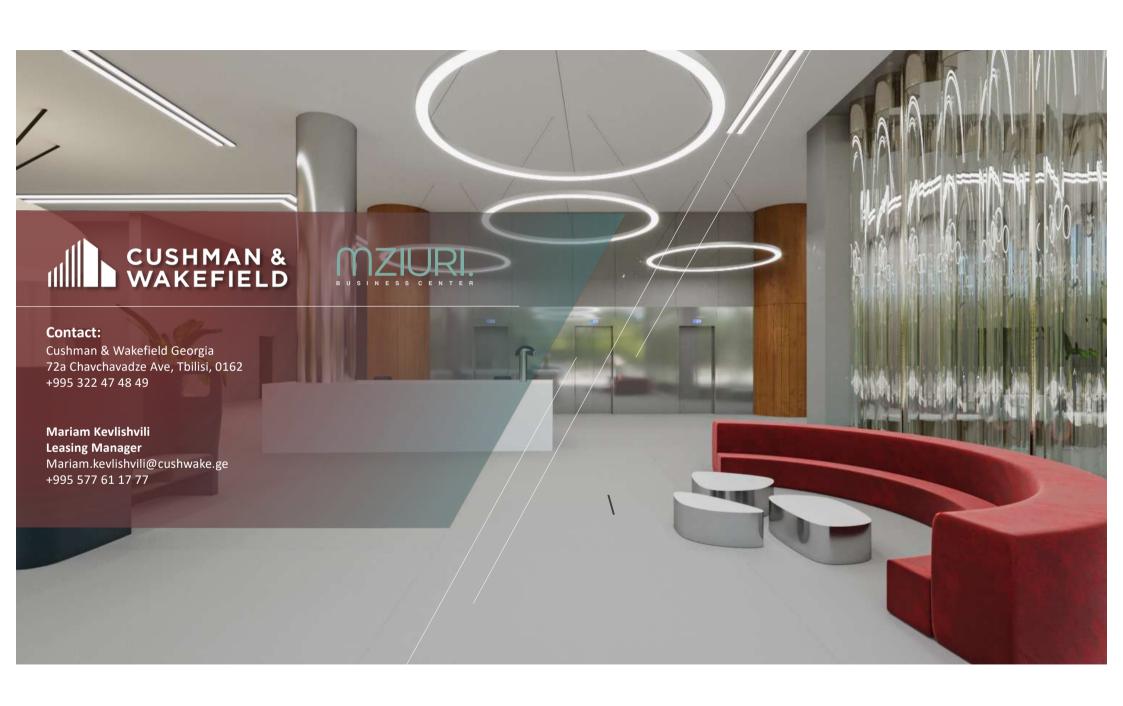

TER INCLUDES**

- Conference Room
- Lobby Reception
- Terrace
- 24/7 Security Service
- Restaurants and Cafeterias
- Alternate source of electricity
- Alternate water reservoir







Fire safety systems in Mziuri BC complies with all international safety standards







- The Building is equipped with the central heating and cooling system. Low noise Air Cooling Systems is provided by AERMEC
- Door and window system Reynaers Aluminum (Belgium)
- Kone Lifts (Finland)
- Facade lighting system iGuzzini (Italy)





Architectural studio – **HAUSART**Construction Company – **DOMUS**Concept Design – **NINO ARZIANI**Developer – **GAMA LLC** 

## **Completion – Q3 2023**











**LOBBY AND DINING AREA** 























## **Transport Accessibility**

- BUS
- WALKING
- CAR