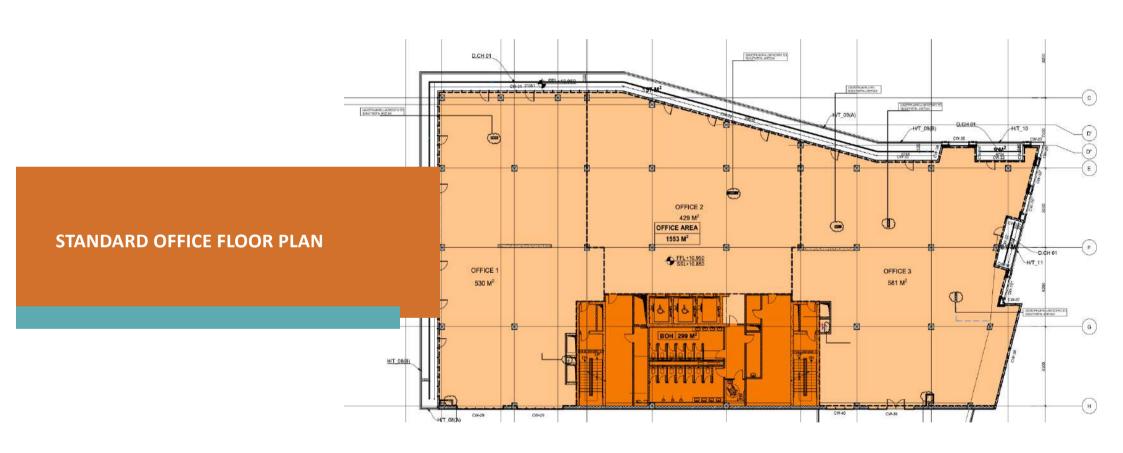

## **Property Description**

- Total Office Space approx. 10,000 m<sup>2</sup>
- Average Floor Plate 2,000 m<sup>2</sup>
- Commercial Space 1,578 m<sup>2</sup>
- Number of Floors 7
- Number of Elevators 3
- 300 Parking Space
- Total investment \$ 15,000,000