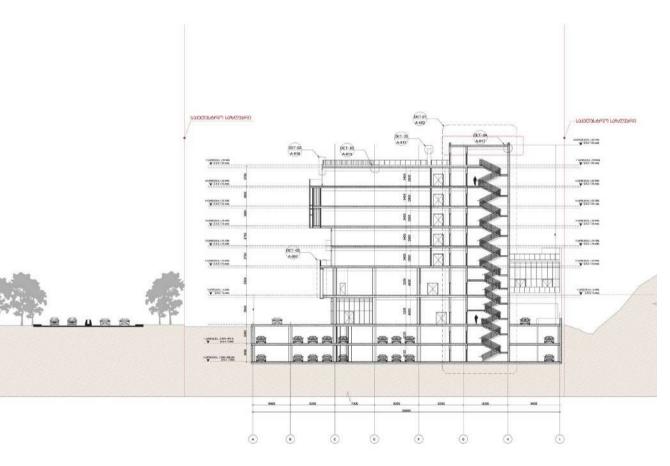

## **Property Description**

- Total Office Space approx. 10,000 m<sup>2</sup>
- Average Floor Plate 2,000 m<sup>2</sup>
- Commercial Space 1,578 m<sup>2</sup>
- Number of Floors 7
- Number of Elevators 3
- 300 Parking Space
- Total investment \$ 15,000,000