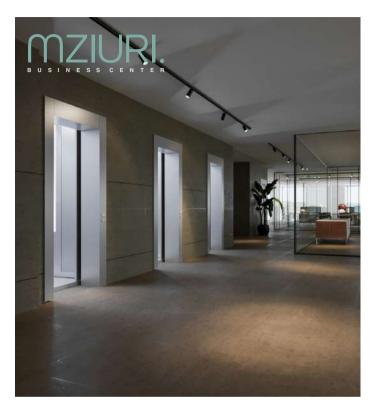

NESS CENTER INCLUDES**

- Conference Room
- Lobby Reception
- Terrace
- 24/7 Security Service
- Restaurants and Cafeterias
- Alternate source of electricity
- Alternate water reservoir







Fire safety systems in Mziuri BC complies with all international safety standards







- The Building is equipped with the central heating and cooling system. Low noise Air Cooling Systems is provided by AERMEC
- Door and window system Reynaers Aluminum (Belgium)
- Kone Lifts (Finland)
- Facade lighting system iGuzzini (Italy)





Architectural studio – **HAUSART**Construction Company – **DOMUS**Concept Design – **NINO ARZIANI**Developer – **GAMA LLC** 

## **Completion – Q3 2023**











**LOBBY AND DINING AREA** 























## **Transport Accessibility**

- BUS
- WALKING
- CAR