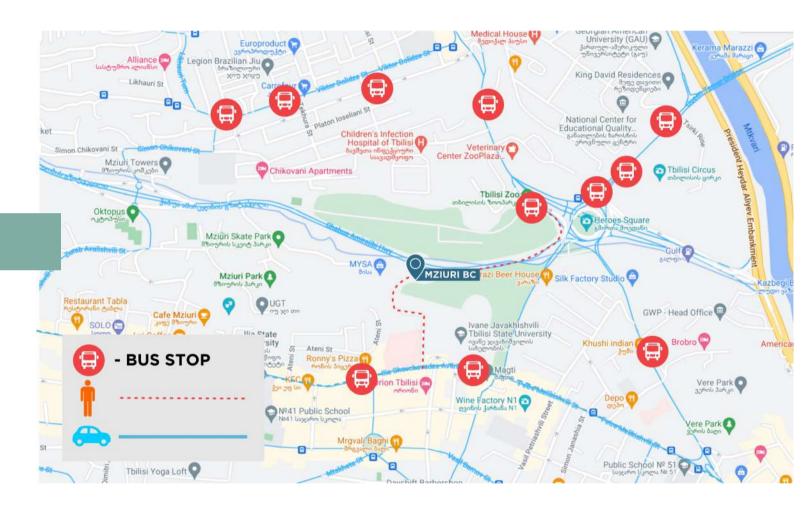

SINESS CENTER INCLUDES**

- Conference Room
- Lobby Reception
- Terrace
- 24/7 Security Service
- Restaurants and Cafeterias
- Alternate source of electricity
- Alternate water reservoir







Fire safety systems in Mziuri BC complies with all international safety standards







- The Building is equipped with the central heating and cooling system. Low noise Air Cooling Systems is provided by AERMEC
- Door and window system Reynaers Aluminum (Belgium)
- Kone Lifts (Finland)
- Facade lighting system iGuzzini (Italy)





Architectural studio – **HAUSART**Construction Company – **DOMUS**Concept Design – **NINO ARZIANI**Developer – **GAMA LLC** 

## **Completion – Q3 2023**











**LOBBY AND DINING AREA** 























## **Transport Accessibility**

- BUS
- WALKING
- CAR