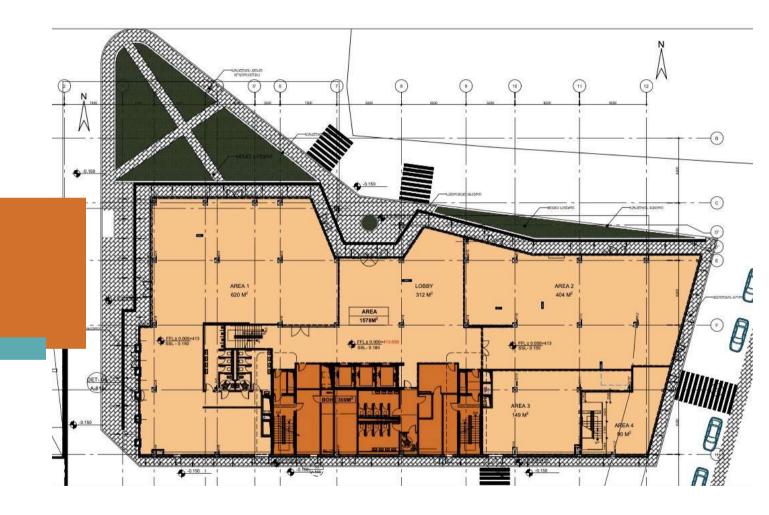

## **Property Description**

- Total Office Space approx. 10,000 m<sup>2</sup>
- Average Floor Plate 2,000 m<sup>2</sup>
- Commercial Space 1,578 m<sup>2</sup>
- Number of Floors 7
- Number of Elevators 3
- 300 Parking Space
- Total investment \$ 15,000,000