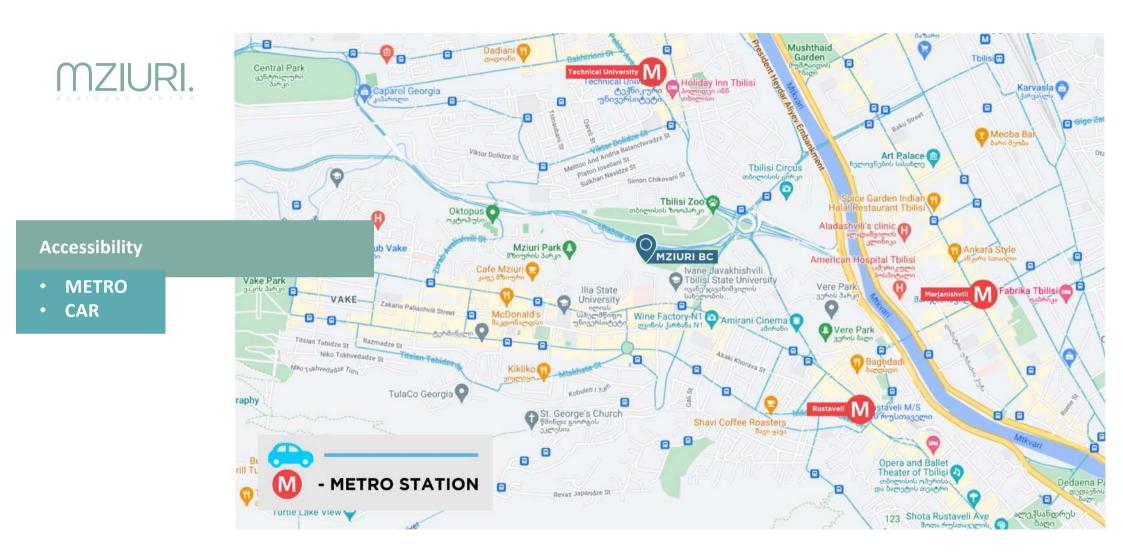

- Landmark architecture
- Easily accessible from all central areas
- Modern infrastructure, telecommunications and security systems
- Bright offices with large stained-glass retractable windows
- Panoramic views on the central park of the district-Mziuri Park

## **Transport Accessibility**

- BUS
- WALKING
- CAR