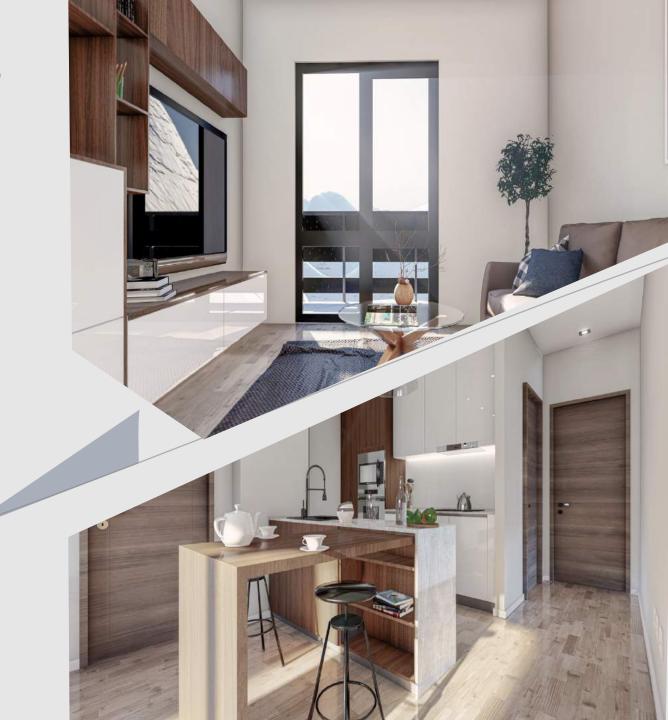

Ski Depot

Skiing Equipment Shop

Studio apartments from  $22\ m^2\ to\ 55\ m^2$ 

ALL SEASON'S RESORT is an energy efficient building, built from natural perlite. The facade is covered with natural, decorative stone and wood materials.