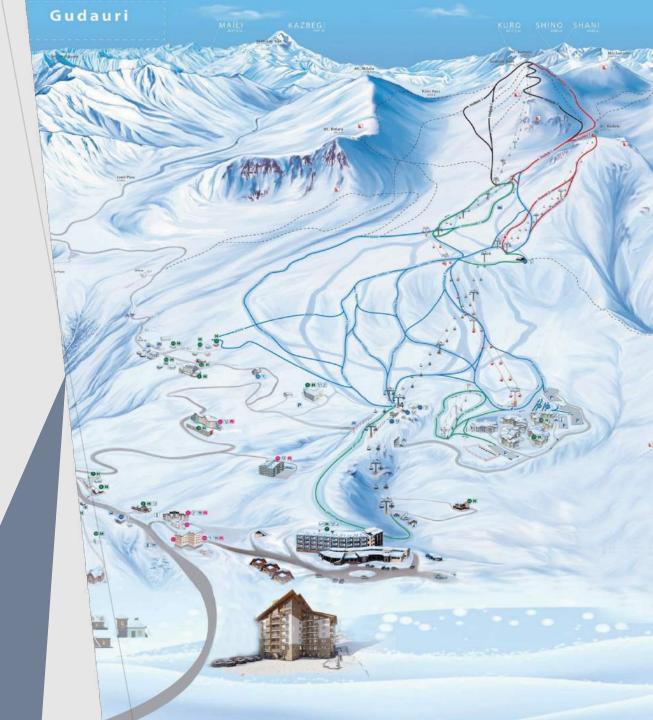

Proximity to the slope Pirveli

Proximity to the Pirveli Lift

Resort Center

Newbuild

Completed Project

Majestic vistas of the Grand Caucasus Mountains above, and lush sprawling valleys below

RESORT- enjoy return on your investment and return on your experience.