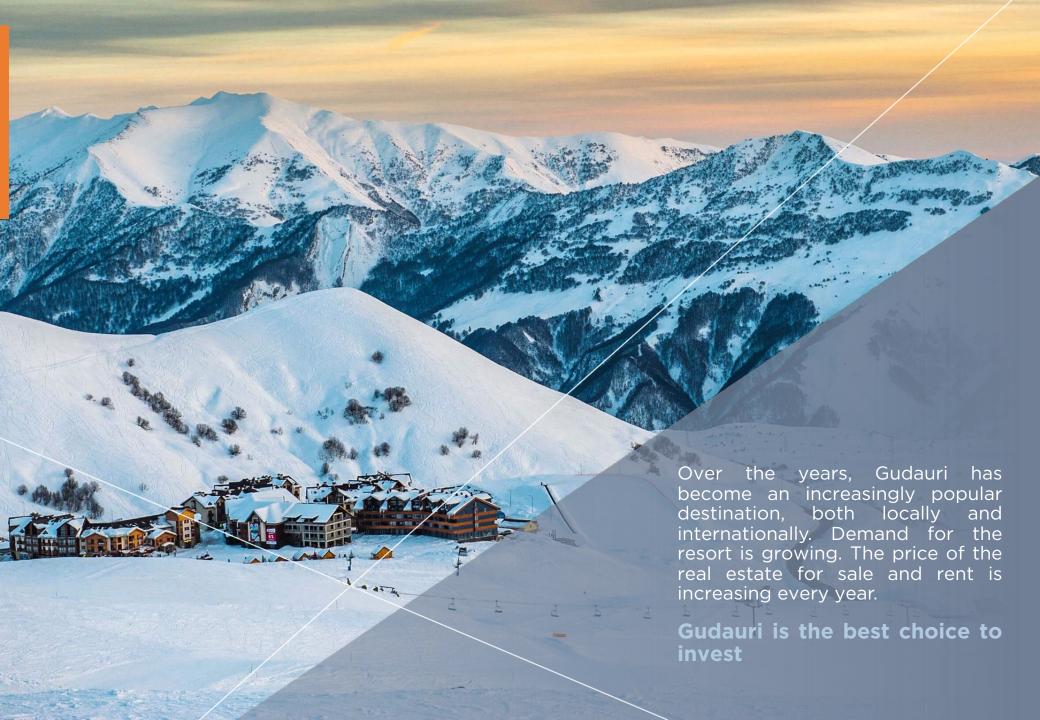

US:**

Initial apartment customization
Property management
Apartment leasing service

## **YOU SELECT:**

Consumer electronics
Desirable apartment
Finishing materials
Design style

## **WE DELIVER:**

Individual design consulting
Quality interior build-outs
Custom space planning



## Your Comfort Zone features



Restaurant



Lounge



Laundry



Kids Center



Outdoor parking designed for 65 cars



24/7 Security Service



Concierge Service



Ski Depot



Skiing Equipment Shop



Studio apartments from  $22\ m^2\ to\ 55\ m^2$ 











ALL SEASON'S RESORT is an energy efficient building, built from natural perlite. The facade is covered with natural, decorative stone and wood materials.

- German-made metal-plastic doors and windows
- TEGOLA SHINGLE roof
- KONE elevators