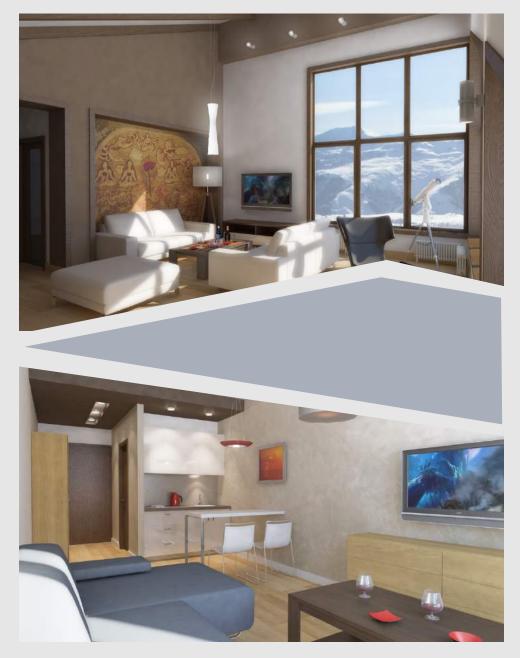

Ski Depot

Skiing Equipment Shop

Studio apartments from  $22\ m^2\ to\ 55\ m^2$ 

ALL SEASON'S RESORT is an energy efficient building, built from natural perlite. The facade is covered with natural, decorative stone and wood materials.