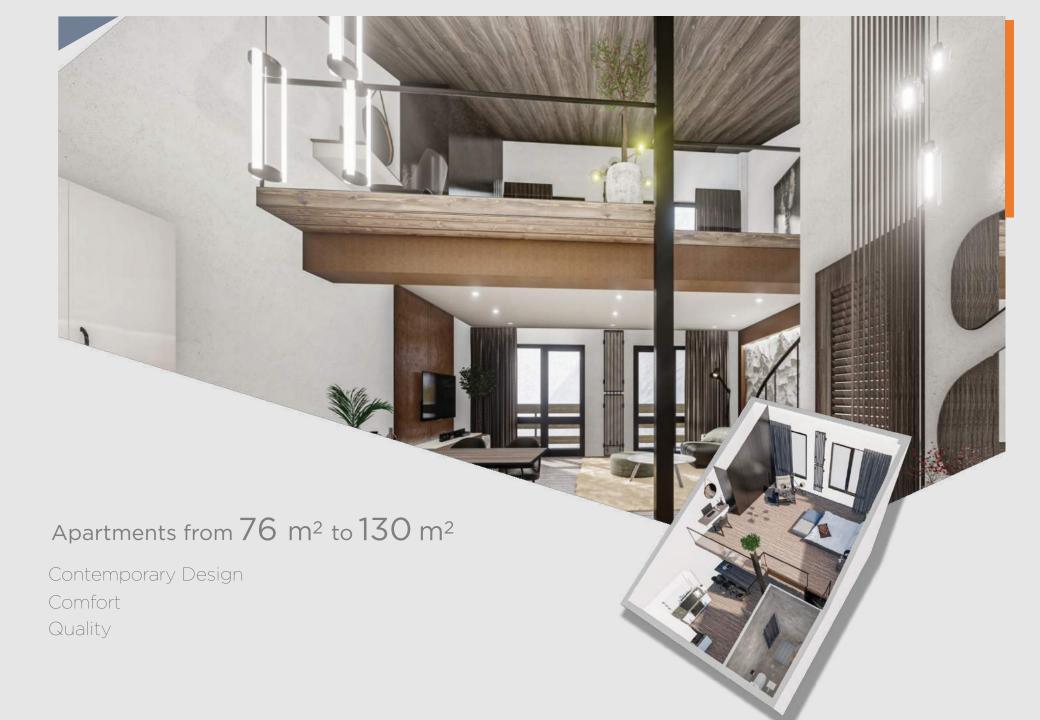

eli Lift



Resort Center



Newbuild



Completed Project





Majestic vistas of the Grand Caucasus Mountains above, and lush sprawling valleys below



RESORT- enjoy return on your investment and return on your experience.

## **LEAVE THE HARD WORK TO US:**

Initial apartment customization
Property management
Apartment leasing service

## **YOU SELECT:**

Consumer electronics
Desirable apartment
Finishing materials
Design style

## **WE DELIVER:**

Individual design consulting
Quality interior build-outs
Custom space planning



## Your Comfort Zone features



Restaurant



Lounge



Laundry



Kids Center



Outdoor parking designed for 65 cars



24/7 Security Service



Concierge Service



Ski Depot



Skiing Equipment Shop



Studio apartments from  $22\ m^2\ to\ 55\ m^2$ 











ALL SEASON'S RESORT is an energy efficient building, built from natural perlite. The facade is covered with natural, decorative stone and wood materials.

- German-made metal-plastic doors and windows
- TEGOLA SHINGLE roof
- KONE elevators