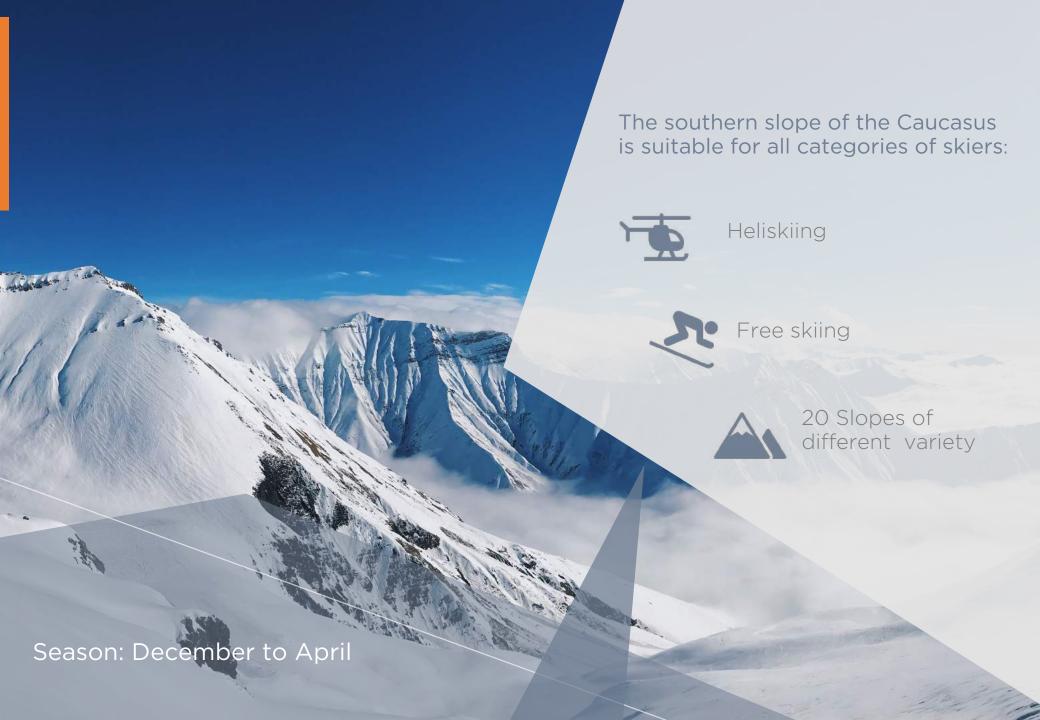

TO US:**

Initial apartment customization
Property management
Apartment leasing service

## **YOU SELECT:**

Consumer electronics
Desirable apartment
Finishing materials
Design style

## **WE DELIVER:**

Individual design consulting
Quality interior build-outs
Custom space planning



## Your Comfort Zone features



Restaurant



Lounge



Laundry



Kids Center



Outdoor parking designed for 65 cars



24/7 Security Service



Concierge Service



Ski Depot



Skiing Equipment Shop



Studio apartments from  $22\ m^2\ to\ 55\ m^2$ 











ALL SEASON'S RESORT is an energy efficient building, built from natural perlite. The facade is covered with natural, decorative stone and wood materials.

- German-made metal-plastic doors and windows
- TEGOLA SHINGLE roof
- KONE elevators