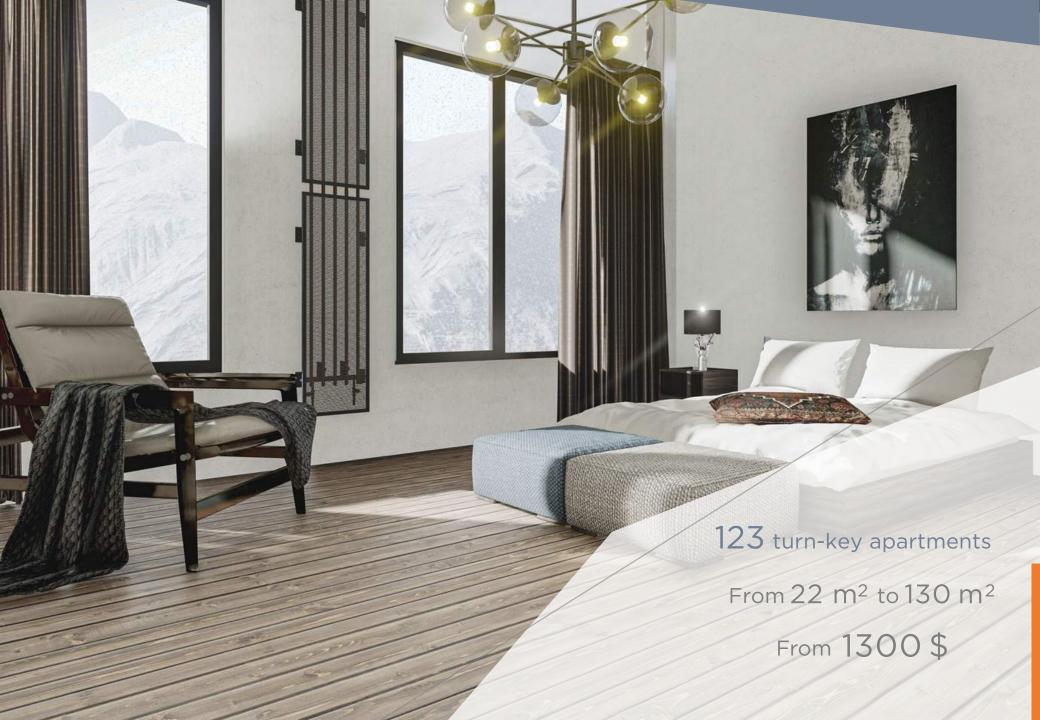

Ski Depot

Skiing Equipment Shop

Studio apartments from  $22\ m^2\ to\ 55\ m^2$ 

ALL SEASON'S RESORT is an energy efficient building, built from natural perlite. The facade is covered with natural, decorative stone and wood materials.